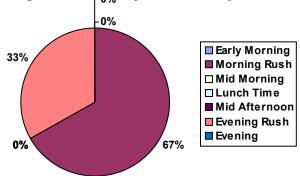

### Jersey Village, TX SB US-290 @ FM 529 (Spencer Rd) VIMS report

| Total Events by Hours of Day             | • |   | • | Total |
|------------------------------------------|---|---|---|-------|
| Early Morning Hours 00:00 AM to 06:00 AM | 0 | 0 | 0 | 0     |
| Morning Rush Hours 06:01 AM to 09:00 AM  | 0 | 2 | 0 | 2     |
| Mid Morning Hours 09:01 AM to 11:00 AM   | 0 | 0 | 0 | 0     |
| Lunch Time Hours 11:01 AM to 02:00 PM    | 0 | 0 | 0 | 0     |
| Mid Afternoon Hours 02:01 PM to 04:00 PM | 0 | 0 | 0 | 0     |
| Evening Rush Hours 04:01 PM to 07:00 PM  | 0 | 1 | 0 | 1     |
| Evening Hours 07:01 PM to 11:59 PM       | 0 | 0 | 0 | 0     |
| Total                                    | 0 | 3 | 0 | 3     |

### VIMS\_hour\_group

| Total Events by Hours of Day             | •  |      | •  | Total |
|------------------------------------------|----|------|----|-------|
| Early Morning Hours 00:00 AM to 06:00 AM | 0% | 0%   | 0% | 0%    |
| Morning Rush Hours 06:01 AM to 09:00 AM  | 0% | 67%  | 0% | 67%   |
| Mid Morning Hours 09:01 AM to 11:00 AM   | 0% | 0%   | 0% | 0%    |
| Lunch Time Hours 11:01 AM to 02:00 PM    | 0% | 0%   | 0% | 0%    |
| Mid Afternoon Hours 02:01 PM to 04:00 PM | 0% | 0%   | 0% | 0%    |
| Evening Rush Hours 04:01 PM to 07:00 PM  | 0% | 33%  | 0% | 33%   |
| Evening Hours 07:01 PM to 11:59 PM       | 0% | 0%   | 0% | 0%    |
| Total                                    | 0% | 100% | 0% | 100%  |