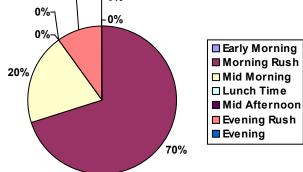

### VIMS\_hour\_group

| Total Events by Hours of Day             | <b>4</b> |     | <b>•</b> | Total |
|------------------------------------------|----------|-----|----------|-------|
| Early Morning Hours 00:00 AM to 06:00 AM | 0%       | 0%  | 0%       | 0%    |
| Morning Rush Hours 06:01 AM to 09:00 AM  | 0%       | 9%  | 0%       | 9%    |
| Mid Morning Hours 09:01 AM to 11:00 AM   | 0%       | 7%  | 0%       | 7%    |
| Lunch Time Hours 11:01 AM to 02:00 PM    | 0%       | 0%  | 0%       | 0%    |
| Mid Afternoon Hours 02:01 PM to 04:00 PM | 0%       | 11% | 1%       | 12%   |
| Evening Rush Hours 04:01 PM to 07:00 PM  | 0%       | 72% | 0%       | 72%   |
| Evening Hours 07:01 PM to 11:59 PM       | 0%       | 0%  | 0%       | 0%    |
| Total                                    | 0%       | 99% | 1%       | 100%  |