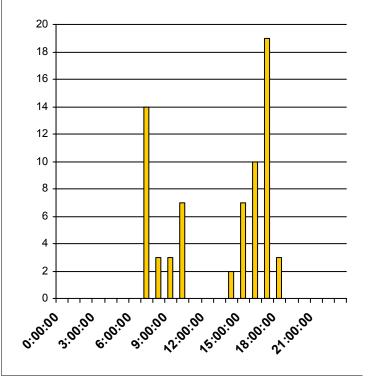

### Jersey Village, TX EB FM 529 (Spencer Rd) @ US-290 VIMS report

| Hour of Day | <b>■</b> |    | •           | Total |
|-------------|----------|----|-------------|-------|
| 0:00:00     | 0        | 0  | 0           | 0     |
| 1:00:00     | 0        | 0  | 0           | 0     |
| 2:00:00     | 0        | 0  | 0           | 0     |
| 3:00:00     | 0        | 0  | 0           | 0     |
| 4:00:00     | 0        | 0  | 0           | 0     |
| 5:00:00     | 0        | 0  | 0           | 0     |
| 6:00:00     | 0        | 0  | 0           | 0     |
| 7:00:00     | 0        | 0  | 14          | 14    |
| 8:00:00     | 0        | 0  | 3           | 3     |
| 9:00:00     | 0        | 0  | 3<br>3<br>7 | 3     |
| 10:00:00    | 0        | 0  | 7           | 7     |
| 11:00:00    | 0        | 0  | 0           | 0     |
| 12:00:00    | 0        | 0  | 0           | 0     |
| 13:00:00    | 0        | 0  | 0           | 0     |
| 14:00:00    | 0        | 0  | 2           | 2     |
| 15:00:00    | 0        | 1  | 6           | 7     |
| 16:00:00    | 0        | 7  | 3           | 10    |
| 17:00:00    | 0        | 12 | 7           | 19    |
| 18:00:00    | 0        | 0  | 3           | 3     |
| 19:00:00    | 0        | 0  | 0           | 0     |
| 20:00:00    | 0        | 0  | 0           | 0     |
| 21:00:00    | 0        | 0  | 0           | 0     |
| 22:00:00    | 0        | 0  | 0           | 0     |
| 23:00:00    | 0        | 0  | 0           | 0     |
| Total       | 0        | 20 | 48          | 68    |