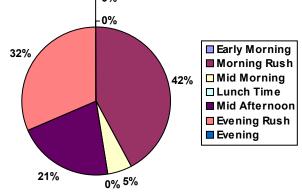

### VIMS\_hour\_group

| Total Events by Hours of Day             | <b>4</b> |     | •  | Total |
|------------------------------------------|----------|-----|----|-------|
| Early Morning Hours 00:00 AM to 06:00 AM | 0%       | 0%  | 0% | 0%    |
| Morning Rush Hours 06:01 AM to 09:00 AM  | 33%      | 8%  | 0% | 42%   |
| Mid Morning Hours 09:01 AM to 11:00 AM   | 0%       | 33% | 0% | 33%   |
| Lunch Time Hours 11:01 AM to 02:00 PM    | 0%       | 0%  | 0% | 0%    |
| Mid Afternoon Hours 02:01 PM to 04:00 PM | 0%       | 8%  | 0% | 8%    |
| Evening Rush Hours 04:01 PM to 07:00 PM  | 0%       | 8%  | 8% | 17%   |
| Evening Hours 07:01 PM to 11:59 PM       | 0%       | 0%  | 0% | 0%    |
| Total                                    | 33%      | 58% | 8% | 100%  |