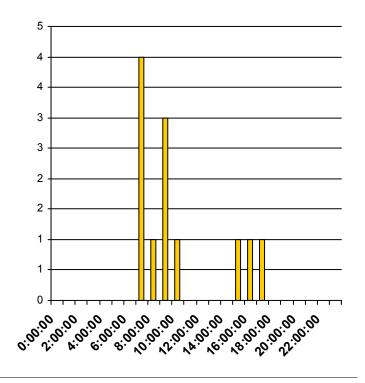

### Jersey Village, TX WB US-290 @ Senate Ave VIMS report

| Hour of Day | <b>4</b> |   | <b>•</b> | Total |
|-------------|----------|---|----------|-------|
| 0:00:00     | 0        | 0 | 0        | 0     |
| 1:00:00     | 0        | 0 | 0        | 0     |
| 2:00:00     | 0        | 0 | 0        | 0     |
| 3:00:00     | 0        | 0 | 0        | 0     |
| 4:00:00     | 0        | 0 | 0        | 0     |
| 5:00:00     | 0        | 0 | 0        | 0     |
| 6:00:00     | 0        | 0 | 0        | 0     |
| 7:00:00     | 4        | 0 | 0        | 4     |
| 8:00:00     | 0        | 1 | 0        | 1     |
| 9:00:00     | 0        | 3 | 0        | 3     |
| 10:00:00    | 0        | 1 | 0        | 1     |
| 11:00:00    | 0        | 0 | 0        | 0     |
| 12:00:00    | 0        | 0 | 0        | 0     |
| 13:00:00    | 0        | 0 | 0        | 0     |
| 14:00:00    | 0        | 0 | 0        | 0     |
| 15:00:00    | 0        | 1 | 0        | 1     |
| 16:00:00    | 0        | 1 | 0        | 1     |
| 17:00:00    | 0        | 0 | 1        | 1     |
| 18:00:00    | 0        | 0 | 0        | 0     |
| 19:00:00    | 0        | 0 | 0        | 0     |
| 20:00:00    | 0        | 0 | 0        | 0     |
| 21:00:00    | 0        | 0 | 0        | 0     |
| 22:00:00    | 0        | 0 | 0        | 0     |
| 23:00:00    | 0        | 0 | 0        | 0     |
| Total       | 4        | 7 | 1        | 12    |