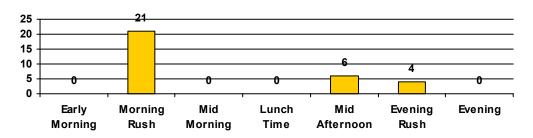

### Jersey Village, TX EB US-290 @ Jones Rd VIMS report

| Total Events by Hours of Day             | <b>■</b> |    | • | Total |
|------------------------------------------|----------|----|---|-------|
| Early Morning Hours 00:00 AM to 06:00 AM | 0        | 0  | 0 | 0     |
| Morning Rush Hours 06:01 AM to 09:00 AM  | 0        | 21 | 0 | 21    |
| Mid Morning Hours 09:01 AM to 11:00 AM   | 0        | 0  | 0 | 0     |
| Lunch Time Hours 11:01 AM to 02:00 PM    | 0        | 0  | 0 | 0     |
| Mid Afternoon Hours 02:01 PM to 04:00 PM | 2        | 4  | 0 | 6     |
| Evening Rush Hours 04:01 PM to 07:00 PM  | 2        | 2  | 0 | 4     |
| Evening Hours 07:01 PM to 11:59 PM       | 0        | 0  | 0 | 0     |
| Total                                    | 4        | 27 | 0 | 31    |