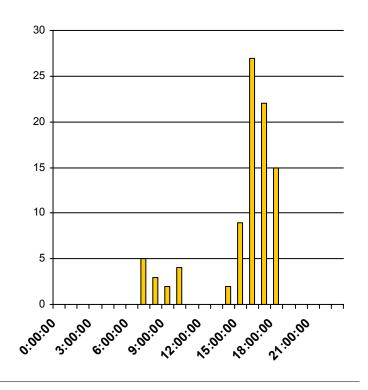

### Jersey Village, TX NB Senate Ave @ US-290 VIMS report

| Hour of Day | <b>4</b> |    | • | Total |
|-------------|----------|----|---|-------|
| 0:00:00     | 0        | 0  | 0 | 0     |
| 1:00:00     | 0        | 0  | 0 | 0     |
| 2:00:00     | 0        | 0  | 0 | 0     |
| 3:00:00     | 0        | 0  | 0 | 0     |
| 4:00:00     | 0        | 0  | 0 | 0     |
| 5:00:00     | 0        | 0  | 0 | 0     |
| 6:00:00     | 0        | 0  | 0 | 0     |
| 7:00:00     | 0        | 5  | 0 | 5     |
| 8:00:00     | 0        | 3  | 0 | 3     |
| 9:00:00     | 0        | 2  | 0 | 2     |
| 10:00:00    | 0        | 4  | 0 | 4     |
| 11:00:00    | 0        | 0  | 0 | 0     |
| 12:00:00    | 0        | 0  | 0 | 0     |
| 13:00:00    | 0        | 0  | 0 | 0     |
| 14:00:00    | 0        | 1  | 1 | 2     |
| 15:00:00    | 0        | 9  | 0 | 9     |
| 16:00:00    | 0        | 27 | 0 | 27    |
| 17:00:00    | 0        | 22 | 0 | 22    |
| 18:00:00    | 0        | 15 | 0 | 15    |
| 19:00:00    | 0        | 0  | 0 | 0     |
| 20:00:00    | 0        | 0  | 0 | 0     |
| 21:00:00    | 0        | 0  | 0 | 0     |
| 22:00:00    | 0        | 0  | 0 | 0     |
| 23:00:00    | 0        | 0  | 0 | 0     |
| Total       | 0        | 88 | 1 | 89    |