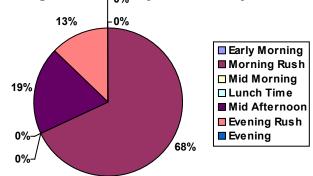

### Jersey Village, TX NB Senate Ave @ US-290 VIMS report

| Total Events by Hours of Day             | <b>4</b> |    | • | Total |
|------------------------------------------|----------|----|---|-------|
| Early Morning Hours 00:00 AM to 06:00 AM | 0        | 0  | 0 | 0     |
| Morning Rush Hours 06:01 AM to 09:00 AM  | 0        | 8  | 0 | 8     |
| Mid Morning Hours 09:01 AM to 11:00 AM   | 0        | 6  | 0 | 6     |
| Lunch Time Hours 11:01 AM to 02:00 PM    | 0        | 0  | 0 | 0     |
| Mid Afternoon Hours 02:01 PM to 04:00 PM | 0        | 10 | 1 | 11    |
| Evening Rush Hours 04:01 PM to 07:00 PM  | 0        | 64 | 0 | 64    |
| Evening Hours 07:01 PM to 11:59 PM       | 0        | 0  | 0 | 0     |
| Total                                    | 0        | 88 | 1 | 89    |

### VIMS\_hour\_group

| Total Events by Hours of Day             | <b>4</b> |     | <b>•</b> | Total |
|------------------------------------------|----------|-----|----------|-------|
| Early Morning Hours 00:00 AM to 06:00 AM | 0%       | 0%  | 0%       | 0%    |
| Morning Rush Hours 06:01 AM to 09:00 AM  | 0%       | 9%  | 0%       | 9%    |
| Mid Morning Hours 09:01 AM to 11:00 AM   | 0%       | 7%  | 0%       | 7%    |
| Lunch Time Hours 11:01 AM to 02:00 PM    | 0%       | 0%  | 0%       | 0%    |
| Mid Afternoon Hours 02:01 PM to 04:00 PM | 0%       | 11% | 1%       | 12%   |
| Evening Rush Hours 04:01 PM to 07:00 PM  | 0%       | 72% | 0%       | 72%   |
| Evening Hours 07:01 PM to 11:59 PM       | 0%       | 0%  | 0%       | 0%    |
| Total                                    | 0%       | 99% | 1%       | 100%  |