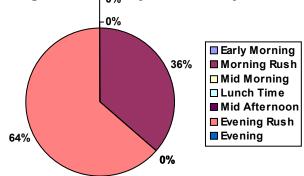

### Jersey Village, TX NB Senate Ave @ US-290 VIMS report

| Total Events by Hours of Day             | <b>4</b> |    | • | Total |
|------------------------------------------|----------|----|---|-------|
| Early Morning Hours 00:00 AM to 06:00 AM | 0        | 0  | 0 | 0     |
| Morning Rush Hours 06:01 AM to 09:00 AM  | 0        | 8  | 0 | 8     |
| Mid Morning Hours 09:01 AM to 11:00 AM   | 0        | 6  | 0 | 6     |
| Lunch Time Hours 11:01 AM to 02:00 PM    | 0        | 0  | 0 | 0     |
| Mid Afternoon Hours 02:01 PM to 04:00 PM | 0        | 10 | 1 | 11    |
| Evening Rush Hours 04:01 PM to 07:00 PM  | 0        | 64 | 0 | 64    |
| Evening Hours 07:01 PM to 11:59 PM       | 0        | 0  | 0 | 0     |
| Total                                    | 0        | 88 | 1 | 89    |

### VIMS\_hour\_group

| Total Events by Hours of Day             | <b>4</b> |     | <b>•</b> | Total |
|------------------------------------------|----------|-----|----------|-------|
| Early Morning Hours 00:00 AM to 06:00 AM | 0%       | 0%  | 0%       | 0%    |
| Morning Rush Hours 06:01 AM to 09:00 AM  | 0%       | 9%  | 0%       | 9%    |
| Mid Morning Hours 09:01 AM to 11:00 AM   | 0%       | 7%  | 0%       | 7%    |
| Lunch Time Hours 11:01 AM to 02:00 PM    | 0%       | 0%  | 0%       | 0%    |
| Mid Afternoon Hours 02:01 PM to 04:00 PM | 0%       | 11% | 1%       | 12%   |
| Evening Rush Hours 04:01 PM to 07:00 PM  | 0%       | 72% | 0%       | 72%   |
| Evening Hours 07:01 PM to 11:59 PM       | 0%       | 0%  | 0%       | 0%    |
| Total                                    | 0%       | 99% | 1%       | 100%  |