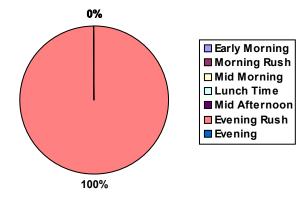

#### VIMS\_hour\_group

| Total Events by Hours of Day             | <b>•</b> |      | •  | Total |
|------------------------------------------|----------|------|----|-------|
| Early Morning Hours 00:00 AM to 06:00 AM | 0%       | 0%   | 0% | 0%    |
| Morning Rush Hours 06:01 AM to 09:00 AM  | 0%       | 0%   | 0% | 0%    |
| Mid Morning Hours 09:01 AM to 11:00 AM   | 0%       | 0%   | 0% | 0%    |
| Lunch Time Hours 11:01 AM to 02:00 PM    | 0%       | 0%   | 0% | 0%    |
| Mid Afternoon Hours 02:01 PM to 04:00 PM | 0%       | 0%   | 0% | 0%    |
| Evening Rush Hours 04:01 PM to 07:00 PM  | 0%       | 100% | 0% | 100%  |
| Evening Hours 07:01 PM to 11:59 PM       | 0%       | 0%   | 0% | 0%    |
| Total                                    | 0%       | 100% | 0% | 100%  |