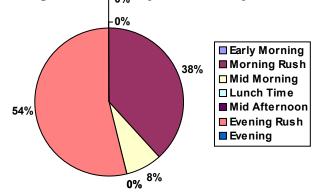

### VIMS\_hour\_group

| Total Events by Hours of Day             | <b>4</b> |     | <b>•</b> | Total |
|------------------------------------------|----------|-----|----------|-------|
| Early Morning Hours 00:00 AM to 06:00 AM | 0%       | 0%  | 0%       | 0%    |
| Morning Rush Hours 06:01 AM to 09:00 AM  | 0%       | 9%  | 0%       | 9%    |
| Mid Morning Hours 09:01 AM to 11:00 AM   | 0%       | 7%  | 0%       | 7%    |
| Lunch Time Hours 11:01 AM to 02:00 PM    | 0%       | 0%  | 0%       | 0%    |
| Mid Afternoon Hours 02:01 PM to 04:00 PM | 0%       | 11% | 1%       | 12%   |
| Evening Rush Hours 04:01 PM to 07:00 PM  | 0%       | 72% | 0%       | 72%   |
| Evening Hours 07:01 PM to 11:59 PM       | 0%       | 0%  | 0%       | 0%    |
| Total                                    | 0%       | 99% | 1%       | 100%  |