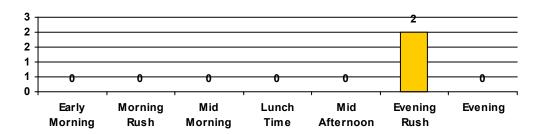

### Jersey Village, TX EB US-290 @ N Eldridge Pkwy VIMS report

| Total Events by Hours of Day             | <b>■</b> |   | • | Total |
|------------------------------------------|----------|---|---|-------|
| Early Morning Hours 00:00 AM to 06:00 AM | 0        | 0 | 0 | 0     |
| Morning Rush Hours 06:01 AM to 09:00 AM  | 0        | 0 | 0 | 0     |
| Mid Morning Hours 09:01 AM to 11:00 AM   | 0        | 0 | 0 | 0     |
| Lunch Time Hours 11:01 AM to 02:00 PM    | 0        | 0 | 0 | 0     |
| Mid Afternoon Hours 02:01 PM to 04:00 PM | 0        | 0 | 0 | 0     |
| Evening Rush Hours 04:01 PM to 07:00 PM  | 0        | 2 | 0 | 2     |
| Evening Hours 07:01 PM to 11:59 PM       | 0        | 0 | 0 | 0     |
| Total                                    | 0        | 2 | 0 | 2     |