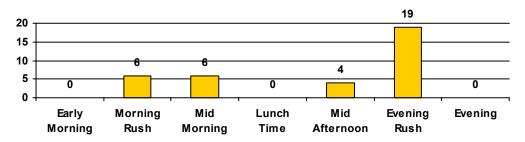

### Jersey Village, TX SB Jones Rd @ US-290 VIMS report

| Total Events by Hours of Day             | <b>■</b> |    | • | Total |
|------------------------------------------|----------|----|---|-------|
| Early Morning Hours 00:00 AM to 06:00 AM | 0        | 0  | 0 | 0     |
| Morning Rush Hours 06:01 AM to 09:00 AM  | 0        | 6  | 0 | 6     |
| Mid Morning Hours 09:01 AM to 11:00 AM   | 0        | 6  | 0 | 6     |
| Lunch Time Hours 11:01 AM to 02:00 PM    | 0        | 0  | 0 | 0     |
| Mid Afternoon Hours 02:01 PM to 04:00 PM | 0        | 4  | 0 | 4     |
| Evening Rush Hours 04:01 PM to 07:00 PM  | 0        | 19 | 0 | 19    |
| Evening Hours 07:01 PM to 11:59 PM       | 0        | 0  | 0 | 0     |
| Total                                    | 0        | 35 | 0 | 35    |