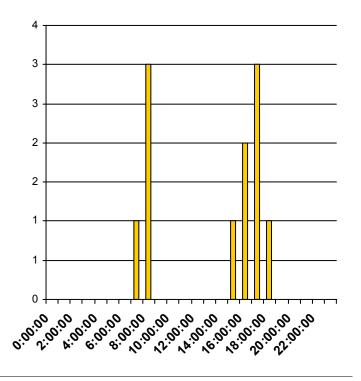

### Jersey Village, TX NB Senate Ave @ US-290 VIMS report

| Hour of Day | <b>4</b> |    | • | Total |
|-------------|----------|----|---|-------|
| 0:00:00     | 0        | 0  | 0 | 0     |
| 1:00:00     | 0        | 0  | 0 | 0     |
| 2:00:00     | 0        | 0  | 0 | 0     |
| 3:00:00     | 0        | 0  | 0 | 0     |
| 4:00:00     | 0        | 0  | 0 | 0     |
| 5:00:00     | 0        | 0  | 0 | 0     |
| 6:00:00     | 0        | 0  | 0 | 0     |
| 7:00:00     | 0        | 5  | 0 | 5     |
| 8:00:00     | 0        | 3  | 0 | 3     |
| 9:00:00     | 0        | 2  | 0 | 2     |
| 10:00:00    | 0        | 4  | 0 | 4     |
| 11:00:00    | 0        | 0  | 0 | 0     |
| 12:00:00    | 0        | 0  | 0 | 0     |
| 13:00:00    | 0        | 0  | 0 | 0     |
| 14:00:00    | 0        | 1  | 1 | 2     |
| 15:00:00    | 0        | 9  | 0 | 9     |
| 16:00:00    | 0        | 27 | 0 | 27    |
| 17:00:00    | 0        | 22 | 0 | 22    |
| 18:00:00    | 0        | 15 | 0 | 15    |
| 19:00:00    | 0        | 0  | 0 | 0     |
| 20:00:00    | 0        | 0  | 0 | 0     |
| 21:00:00    | 0        | 0  | 0 | 0     |
| 22:00:00    | 0        | 0  | 0 | 0     |
| 23:00:00    | 0        | 0  | 0 | 0     |
| Total       | 0        | 88 | 1 | 89    |

### Jersey Village, TX NB Senate Ave @ US-290 VIMS report

| Total Events by Hours of Day             | <b>4</b> |    | • | Total |
|------------------------------------------|----------|----|---|-------|
| Early Morning Hours 00:00 AM to 06:00 AM | 0        | 0  | 0 | 0     |
| Morning Rush Hours 06:01 AM to 09:00 AM  | 0        | 8  | 0 | 8     |
| Mid Morning Hours 09:01 AM to 11:00 AM   | 0        | 6  | 0 | 6     |
| Lunch Time Hours 11:01 AM to 02:00 PM    | 0        | 0  | 0 | 0     |
| Mid Afternoon Hours 02:01 PM to 04:00 PM | 0        | 10 | 1 | 11    |
| Evening Rush Hours 04:01 PM to 07:00 PM  | 0        | 64 | 0 | 64    |
| Evening Hours 07:01 PM to 11:59 PM       | 0        | 0  | 0 | 0     |
| Total                                    | 0        | 88 | 1 | 89    |