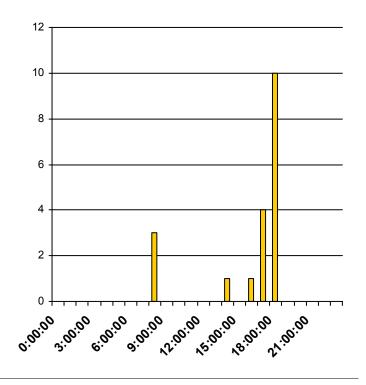

### Jersey Village, TX NB Senate Ave @ US-290 VIMS report

| Hour of Day | <b>4</b> |    | • | Total |
|-------------|----------|----|---|-------|
| 0:00:00     | 0        | 0  | 0 | 0     |
| 1:00:00     | 0        | 0  | 0 | 0     |
| 2:00:00     | 0        | 0  | 0 | 0     |
| 3:00:00     | 0        | 0  | 0 | 0     |
| 4:00:00     | 0        | 0  | 0 | 0     |
| 5:00:00     | 0        | 0  | 0 | 0     |
| 6:00:00     | 0        | 0  | 0 | 0     |
| 7:00:00     | 0        | 5  | 0 | 5     |
| 8:00:00     | 0        | 3  | 0 | 3     |
| 9:00:00     | 0        | 2  | 0 | 2     |
| 10:00:00    | 0        | 4  | 0 | 4     |
| 11:00:00    | 0        | 0  | 0 | 0     |
| 12:00:00    | 0        | 0  | 0 | 0     |
| 13:00:00    | 0        | 0  | 0 | 0     |
| 14:00:00    | 0        | 1  | 1 | 2     |
| 15:00:00    | 0        | 9  | 0 | 9     |
| 16:00:00    | 0        | 27 | 0 | 27    |
| 17:00:00    | 0        | 22 | 0 | 22    |
| 18:00:00    | 0        | 15 | 0 | 15    |
| 19:00:00    | 0        | 0  | 0 | 0     |
| 20:00:00    | 0        | 0  | 0 | 0     |
| 21:00:00    | 0        | 0  | 0 | 0     |
| 22:00:00    | 0        | 0  | 0 | 0     |
| 23:00:00    | 0        | 0  | 0 | 0     |
| Total       | 0        | 88 | 1 | 89    |