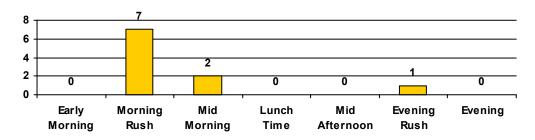

### Jersey Village, TX NB Senate Ave @ US-290 VIMS report

| Total Events by Hours of Day             | <b>4</b> |    | • | Total |
|------------------------------------------|----------|----|---|-------|
| Early Morning Hours 00:00 AM to 06:00 AM | 0        | 0  | 0 | 0     |
| Morning Rush Hours 06:01 AM to 09:00 AM  | 0        | 8  | 0 | 8     |
| Mid Morning Hours 09:01 AM to 11:00 AM   | 0        | 6  | 0 | 6     |
| Lunch Time Hours 11:01 AM to 02:00 PM    | 0        | 0  | 0 | 0     |
| Mid Afternoon Hours 02:01 PM to 04:00 PM | 0        | 10 | 1 | 11    |
| Evening Rush Hours 04:01 PM to 07:00 PM  | 0        | 64 | 0 | 64    |
| Evening Hours 07:01 PM to 11:59 PM       | 0        | 0  | 0 | 0     |
| Total                                    | 0        | 88 | 1 | 89    |