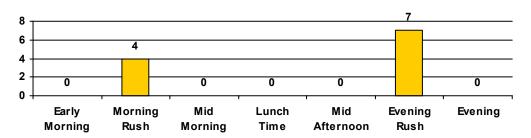

### Jersey Village, TX WB US-290 @ Senate Ave VIMS report

| Total Events by Hours of Day             | <b>4</b> |   | • | Total |
|------------------------------------------|----------|---|---|-------|
| Early Morning Hours 00:00 AM to 06:00 AM | 0        | 0 | 0 | 0     |
| Morning Rush Hours 06:01 AM to 09:00 AM  | 4        | 1 | 0 | 5     |
| Mid Morning Hours 09:01 AM to 11:00 AM   | 0        | 4 | 0 | 4     |
| Lunch Time Hours 11:01 AM to 02:00 PM    | 0        | 0 | 0 | 0     |
| Mid Afternoon Hours 02:01 PM to 04:00 PM | 0        | 1 | 0 | 1     |
| Evening Rush Hours 04:01 PM to 07:00 PM  | 0        | 1 | 1 | 2     |
| Evening Hours 07:01 PM to 11:59 PM       | 0        | 0 | 0 | 0     |
| Total                                    | 4        | 7 | 1 | 12    |