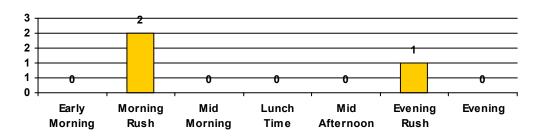

### Jersey Village, TX NB Senate Ave @ US-290 VIMS report

| Total Events by Hours of Day             | <b>4</b> |    | • | Total |
|------------------------------------------|----------|----|---|-------|
| Early Morning Hours 00:00 AM to 06:00 AM | 0        | 0  | 0 | 0     |
| Morning Rush Hours 06:01 AM to 09:00 AM  | 0        | 8  | 0 | 8     |
| Mid Morning Hours 09:01 AM to 11:00 AM   | 0        | 6  | 0 | 6     |
| Lunch Time Hours 11:01 AM to 02:00 PM    | 0        | 0  | 0 | 0     |
| Mid Afternoon Hours 02:01 PM to 04:00 PM | 0        | 10 | 1 | 11    |
| Evening Rush Hours 04:01 PM to 07:00 PM  | 0        | 64 | 0 | 64    |
| Evening Hours 07:01 PM to 11:59 PM       | 0        | 0  | 0 | 0     |
| Total                                    | 0        | 88 | 1 | 89    |