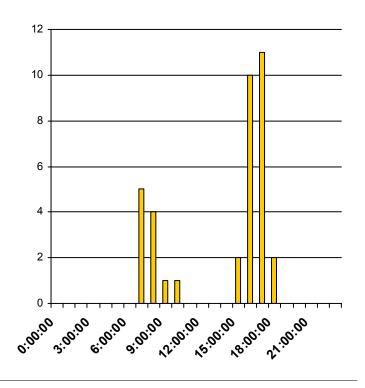

### Jersey Village, TX NB Senate Ave @ US-290 VIMS report

| Hour of Day | <b>4</b> |    | • | Total |
|-------------|----------|----|---|-------|
| 0:00:00     | 0        | 0  | 0 | 0     |
| 1:00:00     | 0        | 0  | 0 | 0     |
| 2:00:00     | 0        | 0  | 0 | 0     |
| 3:00:00     | 0        | 0  | 0 | 0     |
| 4:00:00     | 0        | 0  | 0 | 0     |
| 5:00:00     | 0        | 0  | 0 | 0     |
| 6:00:00     | 0        | 0  | 0 | 0     |
| 7:00:00     | 0        | 5  | 0 | 5     |
| 8:00:00     | 0        | 3  | 0 | 3     |
| 9:00:00     | 0        | 2  | 0 | 2     |
| 10:00:00    | 0        | 4  | 0 | 4     |
| 11:00:00    | 0        | 0  | 0 | 0     |
| 12:00:00    | 0        | 0  | 0 | 0     |
| 13:00:00    | 0        | 0  | 0 | 0     |
| 14:00:00    | 0        | 1  | 1 | 2     |
| 15:00:00    | 0        | 9  | 0 | 9     |
| 16:00:00    | 0        | 27 | 0 | 27    |
| 17:00:00    | 0        | 22 | 0 | 22    |
| 18:00:00    | 0        | 15 | 0 | 15    |
| 19:00:00    | 0        | 0  | 0 | 0     |
| 20:00:00    | 0        | 0  | 0 | 0     |
| 21:00:00    | 0        | 0  | 0 | 0     |
| 22:00:00    | 0        | 0  | 0 | 0     |
| 23:00:00    | 0        | 0  | 0 | 0     |
| Total       | 0        | 88 | 1 | 89    |