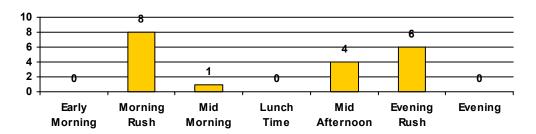

### Jersey Village, TX NB Senate Ave @ US-290 VIMS report

| Total Events by Hours of Day             | <b>4</b> |    | • | Total |
|------------------------------------------|----------|----|---|-------|
| Early Morning Hours 00:00 AM to 06:00 AM | 0        | 0  | 0 | 0     |
| Morning Rush Hours 06:01 AM to 09:00 AM  | 0        | 8  | 0 | 8     |
| Mid Morning Hours 09:01 AM to 11:00 AM   | 0        | 6  | 0 | 6     |
| Lunch Time Hours 11:01 AM to 02:00 PM    | 0        | 0  | 0 | 0     |
| Mid Afternoon Hours 02:01 PM to 04:00 PM | 0        | 10 | 1 | 11    |
| Evening Rush Hours 04:01 PM to 07:00 PM  | 0        | 64 | 0 | 64    |
| Evening Hours 07:01 PM to 11:59 PM       | 0        | 0  | 0 | 0     |
| Total                                    | 0        | 88 | 1 | 89    |