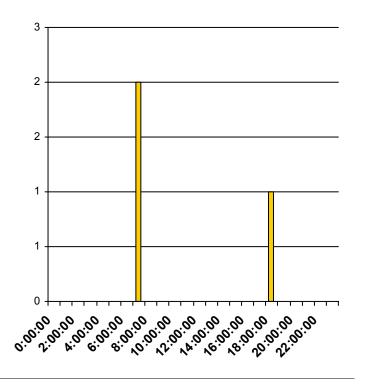

### Jersey Village, TX NB Senate Ave @ US-290 VIMS report

| Hour of Day | <b>4</b> |    | • | Total |
|-------------|----------|----|---|-------|
| 0:00:00     | 0        | 0  | 0 | 0     |
| 1:00:00     | 0        | 0  | 0 | 0     |
| 2:00:00     | 0        | 0  | 0 | 0     |
| 3:00:00     | 0        | 0  | 0 | 0     |
| 4:00:00     | 0        | 0  | 0 | 0     |
| 5:00:00     | 0        | 0  | 0 | 0     |
| 6:00:00     | 0        | 0  | 0 | 0     |
| 7:00:00     | 0        | 5  | 0 | 5     |
| 8:00:00     | 0        | 3  | 0 | 3     |
| 9:00:00     | 0        | 2  | 0 | 2     |
| 10:00:00    | 0        | 4  | 0 | 4     |
| 11:00:00    | 0        | 0  | 0 | 0     |
| 12:00:00    | 0        | 0  | 0 | 0     |
| 13:00:00    | 0        | 0  | 0 | 0     |
| 14:00:00    | 0        | 1  | 1 | 2     |
| 15:00:00    | 0        | 9  | 0 | 9     |
| 16:00:00    | 0        | 27 | 0 | 27    |
| 17:00:00    | 0        | 22 | 0 | 22    |
| 18:00:00    | 0        | 15 | 0 | 15    |
| 19:00:00    | 0        | 0  | 0 | 0     |
| 20:00:00    | 0        | 0  | 0 | 0     |
| 21:00:00    | 0        | 0  | 0 | 0     |
| 22:00:00    | 0        | 0  | 0 | 0     |
| 23:00:00    | 0        | 0  | 0 | 0     |
| Total       | 0        | 88 | 1 | 89    |