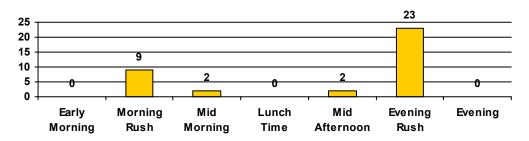

### Jersey Village, TX EB US-290 @ Senate Ave VIMS report

| Total Events by Hours of Day             | <b>■</b> |    | • | Total |
|------------------------------------------|----------|----|---|-------|
| Early Morning Hours 00:00 AM to 06:00 AM | 0        | 0  | 0 | 0     |
| Morning Rush Hours 06:01 AM to 09:00 AM  | 1        | 8  | 0 | 9     |
| Mid Morning Hours 09:01 AM to 11:00 AM   | 0        | 2  | 0 | 2     |
| Lunch Time Hours 11:01 AM to 02:00 PM    | 0        | 0  | 0 | 0     |
| Mid Afternoon Hours 02:01 PM to 04:00 PM | 0        | 2  | 0 | 2     |
| Evening Rush Hours 04:01 PM to 07:00 PM  | 1        | 22 | 0 | 23    |
| Evening Hours 07:01 PM to 11:59 PM       | 0        | 0  | 0 | 0     |
| Total                                    | 2        | 34 | 0 | 36    |