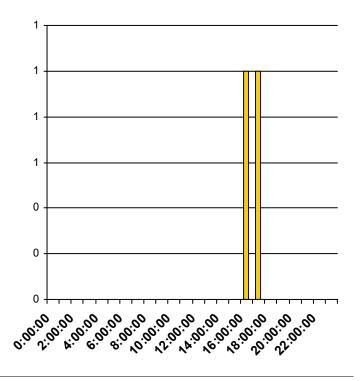

### Jersey Village, TX EB US-290 @ N Eldridge Pkwy VIMS report

| Hour of Day | <b>4</b> |   | <b>•</b> | Total |
|-------------|----------|---|----------|-------|
| 0:00:00     | 0        | 0 | 0        | 0     |
| 1:00:00     | 0        | 0 | 0        | 0     |
| 2:00:00     | 0        | 0 | 0        | 0     |
| 3:00:00     | 0        | 0 | 0        | 0     |
| 4:00:00     | 0        | 0 | 0        | 0     |
| 5:00:00     | 0        | 0 | 0        | 0     |
| 6:00:00     | 0        | 0 | 0        | 0     |
| 7:00:00     | 0        | 0 | 0        | 0     |
| 8:00:00     | 0        | 0 | 0        | 0     |
| 9:00:00     | 0        | 0 | 0        | 0     |
| 10:00:00    | 0        | 0 | 0        | 0     |
| 11:00:00    | 0        | 0 | 0        | 0     |
| 12:00:00    | 0        | 0 | 0        | 0     |
| 13:00:00    | 0        | 0 | 0        | 0     |
| 14:00:00    | 0        | 0 | 0        | 0     |
| 15:00:00    | 0        | 0 | 0        | 0     |
| 16:00:00    | 0        | 1 | 0        | 1     |
| 17:00:00    | 0        | 1 | 0        | 1     |
| 18:00:00    | 0        | 0 | 0        | 0     |
| 19:00:00    | 0        | 0 | 0        | 0     |
| 20:00:00    | 0        | 0 | 0        | 0     |
| 21:00:00    | 0        | 0 | 0        | 0     |
| 22:00:00    | 0        | 0 | 0        | 0     |
| 23:00:00    | 0        | 0 | 0        | 0     |
| Total       | 0        | 2 | 0        | 2     |