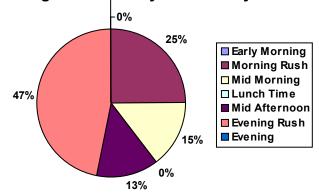

### Jersey Village, TX NB Senate Ave @ US-290 VIMS report

| Total Events by Hours of Day             | <b>4</b> |    | • | Total |
|------------------------------------------|----------|----|---|-------|
| Early Morning Hours 00:00 AM to 06:00 AM | 0        | 0  | 0 | 0     |
| Morning Rush Hours 06:01 AM to 09:00 AM  | 0        | 8  | 0 | 8     |
| Mid Morning Hours 09:01 AM to 11:00 AM   | 0        | 6  | 0 | 6     |
| Lunch Time Hours 11:01 AM to 02:00 PM    | 0        | 0  | 0 | 0     |
| Mid Afternoon Hours 02:01 PM to 04:00 PM | 0        | 10 | 1 | 11    |
| Evening Rush Hours 04:01 PM to 07:00 PM  | 0        | 64 | 0 | 64    |
| Evening Hours 07:01 PM to 11:59 PM       | 0        | 0  | 0 | 0     |
| Total                                    | 0        | 88 | 1 | 89    |