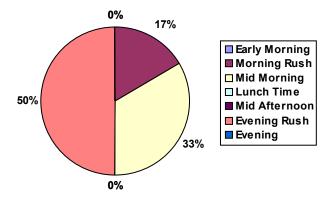

### VIMS\_hour\_group

| Total Events by Hours of Day             | <b>4</b> |     | <b>•</b> | Total |
|------------------------------------------|----------|-----|----------|-------|
| Early Morning Hours 00:00 AM to 06:00 AM | 0%       | 0%  | 0%       | 0%    |
| Morning Rush Hours 06:01 AM to 09:00 AM  | 0%       | 9%  | 0%       | 9%    |
| Mid Morning Hours 09:01 AM to 11:00 AM   | 0%       | 7%  | 0%       | 7%    |
| Lunch Time Hours 11:01 AM to 02:00 PM    | 0%       | 0%  | 0%       | 0%    |
| Mid Afternoon Hours 02:01 PM to 04:00 PM | 0%       | 11% | 1%       | 12%   |
| Evening Rush Hours 04:01 PM to 07:00 PM  | 0%       | 72% | 0%       | 72%   |
| Evening Hours 07:01 PM to 11:59 PM       | 0%       | 0%  | 0%       | 0%    |
| Total                                    | 0%       | 99% | 1%       | 100%  |