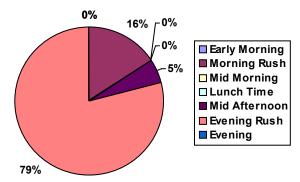

### VIMS\_hour\_group

| Total Events by Hours of Day             | <b>4</b> |     | <b>•</b> | Total |
|------------------------------------------|----------|-----|----------|-------|
| Early Morning Hours 00:00 AM to 06:00 AM | 0%       | 0%  | 0%       | 0%    |
| Morning Rush Hours 06:01 AM to 09:00 AM  | 0%       | 9%  | 0%       | 9%    |
| Mid Morning Hours 09:01 AM to 11:00 AM   | 0%       | 7%  | 0%       | 7%    |
| Lunch Time Hours 11:01 AM to 02:00 PM    | 0%       | 0%  | 0%       | 0%    |
| Mid Afternoon Hours 02:01 PM to 04:00 PM | 0%       | 11% | 1%       | 12%   |
| Evening Rush Hours 04:01 PM to 07:00 PM  | 0%       | 72% | 0%       | 72%   |
| Evening Hours 07:01 PM to 11:59 PM       | 0%       | 0%  | 0%       | 0%    |
| Total                                    | 0%       | 99% | 1%       | 100%  |