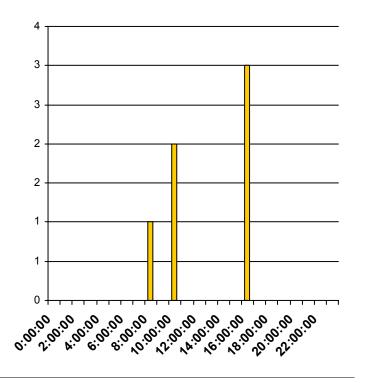

### Jersey Village, TX NB Senate Ave @ US-290 VIMS report

| Hour of Day | <b>4</b> |    | • | Total |
|-------------|----------|----|---|-------|
| 0:00:00     | 0        | 0  | 0 | 0     |
| 1:00:00     | 0        | 0  | 0 | 0     |
| 2:00:00     | 0        | 0  | 0 | 0     |
| 3:00:00     | 0        | 0  | 0 | 0     |
| 4:00:00     | 0        | 0  | 0 | 0     |
| 5:00:00     | 0        | 0  | 0 | 0     |
| 6:00:00     | 0        | 0  | 0 | 0     |
| 7:00:00     | 0        | 5  | 0 | 5     |
| 8:00:00     | 0        | 3  | 0 | 3     |
| 9:00:00     | 0        | 2  | 0 | 2     |
| 10:00:00    | 0        | 4  | 0 | 4     |
| 11:00:00    | 0        | 0  | 0 | 0     |
| 12:00:00    | 0        | 0  | 0 | 0     |
| 13:00:00    | 0        | 0  | 0 | 0     |
| 14:00:00    | 0        | 1  | 1 | 2     |
| 15:00:00    | 0        | 9  | 0 | 9     |
| 16:00:00    | 0        | 27 | 0 | 27    |
| 17:00:00    | 0        | 22 | 0 | 22    |
| 18:00:00    | 0        | 15 | 0 | 15    |
| 19:00:00    | 0        | 0  | 0 | 0     |
| 20:00:00    | 0        | 0  | 0 | 0     |
| 21:00:00    | 0        | 0  | 0 | 0     |
| 22:00:00    | 0        | 0  | 0 | 0     |
| 23:00:00    | 0        | 0  | 0 | 0     |
| Total       | 0        | 88 | 1 | 89    |