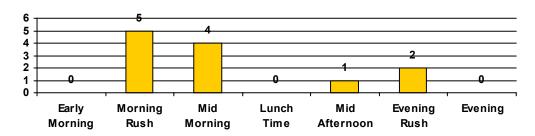

### Jersey Village, TX NB Senate Ave @ US-290 VIMS report

| Total Events by Hours of Day             | <b>4</b> |    | • | Total |
|------------------------------------------|----------|----|---|-------|
| Early Morning Hours 00:00 AM to 06:00 AM | 0        | 0  | 0 | 0     |
| Morning Rush Hours 06:01 AM to 09:00 AM  | 0        | 8  | 0 | 8     |
| Mid Morning Hours 09:01 AM to 11:00 AM   | 0        | 6  | 0 | 6     |
| Lunch Time Hours 11:01 AM to 02:00 PM    | 0        | 0  | 0 | 0     |
| Mid Afternoon Hours 02:01 PM to 04:00 PM | 0        | 10 | 1 | 11    |
| Evening Rush Hours 04:01 PM to 07:00 PM  | 0        | 64 | 0 | 64    |
| Evening Hours 07:01 PM to 11:59 PM       | 0        | 0  | 0 | 0     |
| Total                                    | 0        | 88 | 1 | 89    |