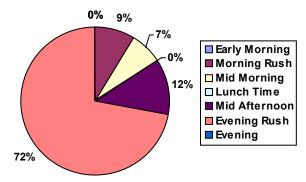

### VIMS\_hour\_group

| Total Events by Hours of Day             | <b>4</b> |     | <b>•</b> | Total |
|------------------------------------------|----------|-----|----------|-------|
| Early Morning Hours 00:00 AM to 06:00 AM | 0%       | 0%  | 0%       | 0%    |
| Morning Rush Hours 06:01 AM to 09:00 AM  | 0%       | 9%  | 0%       | 9%    |
| Mid Morning Hours 09:01 AM to 11:00 AM   | 0%       | 7%  | 0%       | 7%    |
| Lunch Time Hours 11:01 AM to 02:00 PM    | 0%       | 0%  | 0%       | 0%    |
| Mid Afternoon Hours 02:01 PM to 04:00 PM | 0%       | 11% | 1%       | 12%   |
| Evening Rush Hours 04:01 PM to 07:00 PM  | 0%       | 72% | 0%       | 72%   |
| Evening Hours 07:01 PM to 11:59 PM       | 0%       | 0%  | 0%       | 0%    |
| Total                                    | 0%       | 99% | 1%       | 100%  |