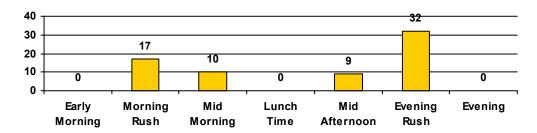

### Jersey Village, TX EB FM 529 (Spencer Rd) @ US-290 VIMS report

| Total Events by Hours of Day             | <b>■</b> |    | •  | Total |
|------------------------------------------|----------|----|----|-------|
| Early Morning Hours 00:00 AM to 06:00 AM | 0        | 0  | 0  | 0     |
| Morning Rush Hours 06:01 AM to 09:00 AM  | 0        | 0  | 17 | 17    |
| Mid Morning Hours 09:01 AM to 11:00 AM   | 0        | 0  | 10 | 10    |
| Lunch Time Hours 11:01 AM to 02:00 PM    | 0        | 0  | 0  | 0     |
| Mid Afternoon Hours 02:01 PM to 04:00 PM | 0        | 1  | 8  | 9     |
| Evening Rush Hours 04:01 PM to 07:00 PM  | 0        | 19 | 13 | 32    |
| Evening Hours 07:01 PM to 11:59 PM       | 0        | 0  | 0  | 0     |
| Total                                    | 0        | 20 | 48 | 68    |