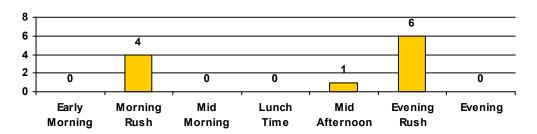

### Jersey Village, TX NB Senate Ave @ US-290 VIMS report

| Total Events by Hours of Day             | <b>4</b> |    | • | Total |
|------------------------------------------|----------|----|---|-------|
| Early Morning Hours 00:00 AM to 06:00 AM | 0        | 0  | 0 | 0     |
| Morning Rush Hours 06:01 AM to 09:00 AM  | 0        | 8  | 0 | 8     |
| Mid Morning Hours 09:01 AM to 11:00 AM   | 0        | 6  | 0 | 6     |
| Lunch Time Hours 11:01 AM to 02:00 PM    | 0        | 0  | 0 | 0     |
| Mid Afternoon Hours 02:01 PM to 04:00 PM | 0        | 10 | 1 | 11    |
| Evening Rush Hours 04:01 PM to 07:00 PM  | 0        | 64 | 0 | 64    |
| Evening Hours 07:01 PM to 11:59 PM       | 0        | 0  | 0 | 0     |
| Total                                    | 0        | 88 | 1 | 89    |