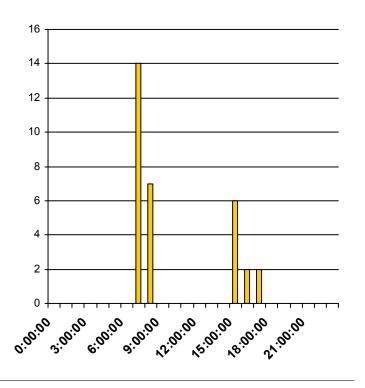

### Jersey Village, TX EB US-290 @ Jones Rd VIMS report

| Hour of Day | <b>4</b> |    | • | Total |
|-------------|----------|----|---|-------|
| 0:00:00     | 0        | 0  | 0 | 0     |
| 1:00:00     | 0        | 0  | 0 | 0     |
| 2:00:00     | 0        | 0  | 0 | 0     |
| 3:00:00     | 0        | 0  | 0 | 0     |
| 4:00:00     | 0        | 0  | 0 | 0     |
| 5:00:00     | 0        | 0  | 0 | 0     |
| 6:00:00     | 0        | 0  | 0 | 0     |
| 7:00:00     | 0        | 14 | 0 | 14    |
| 8:00:00     | 0        | 7  | 0 | 7     |
| 9:00:00     | 0        | 0  | 0 | 0     |
| 10:00:00    | 0        | 0  | 0 | 0     |
| 11:00:00    | 0        | 0  | 0 | 0     |
| 12:00:00    | 0        | 0  | 0 | 0     |
| 13:00:00    | 0        | 0  | 0 | 0     |
| 14:00:00    | 0        | 0  | 0 | 0     |
| 15:00:00    | 2        | 4  | 0 | 6     |
| 16:00:00    | 1        | 1  | 0 | 2     |
| 17:00:00    | 1        | 1  | 0 | 2     |
| 18:00:00    | 0        | 0  | 0 | 0     |
| 19:00:00    | 0        | 0  | 0 | 0     |
| 20:00:00    | 0        | 0  | 0 | 0     |
| 21:00:00    | 0        | 0  | 0 | 0     |
| 22:00:00    | 0        | 0  | 0 | 0     |
| 23:00:00    | 0        | 0  | 0 | 0     |
| Total       | 4        | 27 | 0 | 31    |