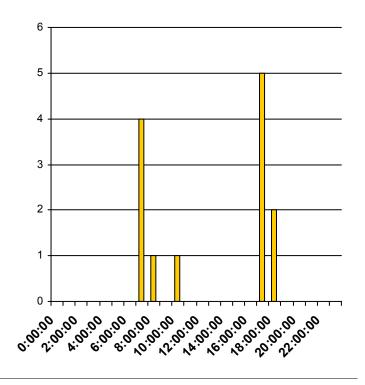

### Jersey Village, TX NB West Rd @ US-290 VIMS report

| Hour of Day | <b>4</b> |   | •  | Total |
|-------------|----------|---|----|-------|
| 0:00:00     | 0        | 0 | 0  | 0     |
| 1:00:00     | 0        | 0 | 0  | 0     |
| 2:00:00     | 0        | 0 | 0  | 0     |
| 3:00:00     | 0        | 0 | 0  | 0     |
| 4:00:00     | 0        | 0 | 0  | 0     |
| 5:00:00     | 0        | 0 | 0  | 0     |
| 6:00:00     | 0        | 0 | 0  | 0     |
| 7:00:00     | 0        | 1 | 15 | 16    |
| 8:00:00     | 0        | 1 | 6  | 7     |
| 9:00:00     | 0        | 2 | 1  | 3     |
| 10:00:00    | 0        | 1 | 3  | 4     |
| 11:00:00    | 0        | 0 | 0  | 0     |
| 12:00:00    | 0        | 0 | 0  | 0     |
| 13:00:00    | 0        | 0 | 0  | 0     |
| 14:00:00    | 0        | 0 | 0  | 0     |
| 15:00:00    | 0        | 0 | 0  | 0     |
| 16:00:00    | 0        | 0 | 0  | 0     |
| 17:00:00    | 0        | 0 | 0  | 0     |
| 18:00:00    | 0        | 0 | 1  | 1     |
| 19:00:00    | 0        | 0 | 0  | 0     |
| 20:00:00    | 0        | 0 | 0  | 0     |
| 21:00:00    | 0        | 0 | 0  | 0     |
| 22:00:00    | 0        | 0 | 0  | 0     |
| 23:00:00    | 0        | 0 | 0  | 0     |
| Total       | 0        | 5 | 26 | 31    |

#### Jersey Village, TX NB West Rd @ US-290 VIMS report

| Total Events by Hours of Day             | <b>■</b> |   | •  | Total |
|------------------------------------------|----------|---|----|-------|
| Early Morning Hours 00:00 AM to 06:00 AM | 0        | 0 | 0  | 0     |
| Morning Rush Hours 06:01 AM to 09:00 AM  | 0        | 2 | 21 | 23    |
| Mid Morning Hours 09:01 AM to 11:00 AM   | 0        | 3 | 4  | 7     |
| Lunch Time Hours 11:01 AM to 02:00 PM    | 0        | 0 | 0  | 0     |
| Mid Afternoon Hours 02:01 PM to 04:00 PM | 0        | 0 | 0  | 0     |
| Evening Rush Hours 04:01 PM to 07:00 PM  | 0        | 0 | 1  | 1     |
| Evening Hours 07:01 PM to 11:59 PM       | 0        | 0 | 0  | 0     |
| Total                                    | 0        | 5 | 26 | 31    |