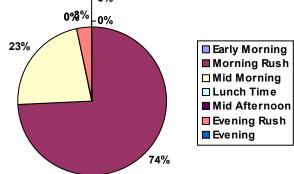

#### VIMS\_hour\_group

| Total Events by Hours of Day             | •  |     | •  | Total |
|------------------------------------------|----|-----|----|-------|
| Early Morning Hours 00:00 AM to 06:00 AM | 0% | 0%  | 0% | 0%    |
| Morning Rush Hours 06:01 AM to 09:00 AM  | 3% | 22% | 0% | 25%   |
| Mid Morning Hours 09:01 AM to 11:00 AM   | 0% | 6%  | 0% | 6%    |
| Lunch Time Hours 11:01 AM to 02:00 PM    | 0% | 0%  | 0% | 0%    |
| Mid Afternoon Hours 02:01 PM to 04:00 PM | 0% | 6%  | 0% | 6%    |
| Evening Rush Hours 04:01 PM to 07:00 PM  | 3% | 61% | 0% | 64%   |
| Evening Hours 07:01 PM to 11:59 PM       | 0% | 0%  | 0% | 0%    |
| Total                                    | 6% | 94% | 0% | 100%  |