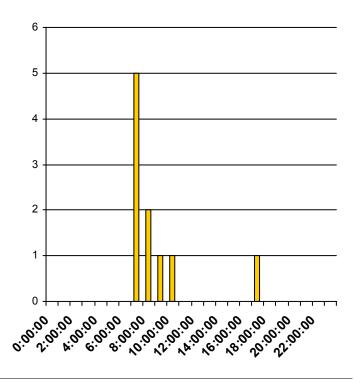

### Jersey Village, TX EB US-290 @ Jones Rd VIMS report

| Hour of Day | <b>4</b> |    | • | Total |
|-------------|----------|----|---|-------|
| 0:00:00     | 0        | 0  | 0 | 0     |
| 1:00:00     | 0        | 0  | 0 | 0     |
| 2:00:00     | 0        | 0  | 0 | 0     |
| 3:00:00     | 0        | 0  | 0 | 0     |
| 4:00:00     | 0        | 0  | 0 | 0     |
| 5:00:00     | 0        | 0  | 0 | 0     |
| 6:00:00     | 0        | 0  | 0 | 0     |
| 7:00:00     | 0        | 14 | 0 | 14    |
| 8:00:00     | 0        | 7  | 0 | 7     |
| 9:00:00     | 0        | 0  | 0 | 0     |
| 10:00:00    | 0        | 0  | 0 | 0     |
| 11:00:00    | 0        | 0  | 0 | 0     |
| 12:00:00    | 0        | 0  | 0 | 0     |
| 13:00:00    | 0        | 0  | 0 | 0     |
| 14:00:00    | 0        | 0  | 0 | 0     |
| 15:00:00    | 2        | 4  | 0 | 6     |
| 16:00:00    | 1        | 1  | 0 | 2     |
| 17:00:00    | 1        | 1  | 0 | 2     |
| 18:00:00    | 0        | 0  | 0 | 0     |
| 19:00:00    | 0        | 0  | 0 | 0     |
| 20:00:00    | 0        | 0  | 0 | 0     |
| 21:00:00    | 0        | 0  | 0 | 0     |
| 22:00:00    | 0        | 0  | 0 | 0     |
| 23:00:00    | 0        | 0  | 0 | 0     |
| Total       | 4        | 27 | 0 | 31    |