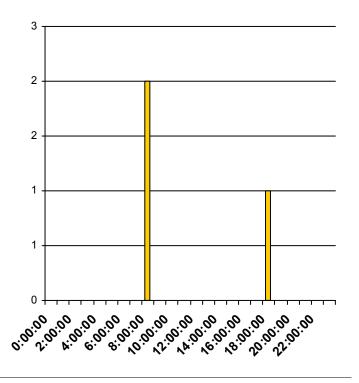

### Jersey Village, TX NB Senate Ave @ US-290 VIMS report

| Hour of Day | <b>4</b> |    | • | Total |
|-------------|----------|----|---|-------|
| 0:00:00     | 0        | 0  | 0 | 0     |
| 1:00:00     | 0        | 0  | 0 | 0     |
| 2:00:00     | 0        | 0  | 0 | 0     |
| 3:00:00     | 0        | 0  | 0 | 0     |
| 4:00:00     | 0        | 0  | 0 | 0     |
| 5:00:00     | 0        | 0  | 0 | 0     |
| 6:00:00     | 0        | 0  | 0 | 0     |
| 7:00:00     | 0        | 5  | 0 | 5     |
| 8:00:00     | 0        | 3  | 0 | 3     |
| 9:00:00     | 0        | 2  | 0 | 2     |
| 10:00:00    | 0        | 4  | 0 | 4     |
| 11:00:00    | 0        | 0  | 0 | 0     |
| 12:00:00    | 0        | 0  | 0 | 0     |
| 13:00:00    | 0        | 0  | 0 | 0     |
| 14:00:00    | 0        | 1  | 1 | 2     |
| 15:00:00    | 0        | 9  | 0 | 9     |
| 16:00:00    | 0        | 27 | 0 | 27    |
| 17:00:00    | 0        | 22 | 0 | 22    |
| 18:00:00    | 0        | 15 | 0 | 15    |
| 19:00:00    | 0        | 0  | 0 | 0     |
| 20:00:00    | 0        | 0  | 0 | 0     |
| 21:00:00    | 0        | 0  | 0 | 0     |
| 22:00:00    | 0        | 0  | 0 | 0     |
| 23:00:00    | 0        | 0  | 0 | 0     |
| Total       | 0        | 88 | 1 | 89    |