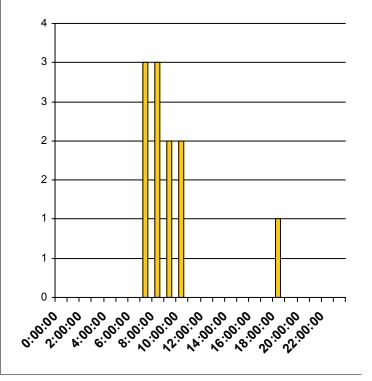

### Jersey Village, TX WB US-290 @ Senate Ave VIMS report

| Hour of Day | <b>4</b> |   | <b>•</b> | Total |
|-------------|----------|---|----------|-------|
| 0:00:00     | 0        | 0 | 0        | 0     |
| 1:00:00     | 0        | 0 | 0        | 0     |
| 2:00:00     | 0        | 0 | 0        | 0     |
| 3:00:00     | 0        | 0 | 0        | 0     |
| 4:00:00     | 0        | 0 | 0        | 0     |
| 5:00:00     | 0        | 0 | 0        | 0     |
| 6:00:00     | 0        | 0 | 0        | 0     |
| 7:00:00     | 4        | 0 | 0        | 4     |
| 8:00:00     | 0        | 1 | 0        | 1     |
| 9:00:00     | 0        | 3 | 0        | 3     |
| 10:00:00    | 0        | 1 | 0        | 1     |
| 11:00:00    | 0        | 0 | 0        | 0     |
| 12:00:00    | 0        | 0 | 0        | 0     |
| 13:00:00    | 0        | 0 | 0        | 0     |
| 14:00:00    | 0        | 0 | 0        | 0     |
| 15:00:00    | 0        | 1 | 0        | 1     |
| 16:00:00    | 0        | 1 | 0        | 1     |
| 17:00:00    | 0        | 0 | 1        | 1     |
| 18:00:00    | 0        | 0 | 0        | 0     |
| 19:00:00    | 0        | 0 | 0        | 0     |
| 20:00:00    | 0        | 0 | 0        | 0     |
| 21:00:00    | 0        | 0 | 0        | 0     |
| 22:00:00    | 0        | 0 | 0        | 0     |
| 23:00:00    | 0        | 0 | 0        | 0     |
| Total       | 4        | 7 | 1        | 12    |