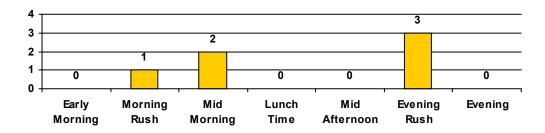

### Jersey Village, TX NB Senate Ave @ US-290 VIMS report

| Total Events by Hours of Day             | <b>4</b> |    | • | Total |
|------------------------------------------|----------|----|---|-------|
| Early Morning Hours 00:00 AM to 06:00 AM | 0        | 0  | 0 | 0     |
| Morning Rush Hours 06:01 AM to 09:00 AM  | 0        | 8  | 0 | 8     |
| Mid Morning Hours 09:01 AM to 11:00 AM   | 0        | 6  | 0 | 6     |
| Lunch Time Hours 11:01 AM to 02:00 PM    | 0        | 0  | 0 | 0     |
| Mid Afternoon Hours 02:01 PM to 04:00 PM | 0        | 10 | 1 | 11    |
| Evening Rush Hours 04:01 PM to 07:00 PM  | 0        | 64 | 0 | 64    |
| Evening Hours 07:01 PM to 11:59 PM       | 0        | 0  | 0 | 0     |
| Total                                    | 0        | 88 | 1 | 89    |