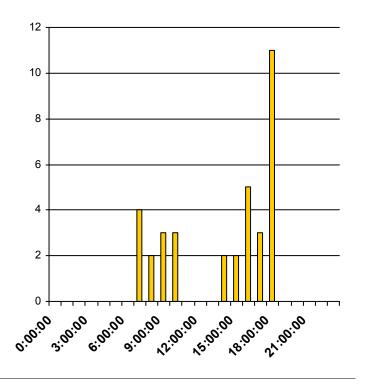

### Jersey Village, TX NB Senate Ave @ US-290 VIMS report

| Hour of Day | <b>4</b> |    | • | Total |
|-------------|----------|----|---|-------|
| 0:00:00     | 0        | 0  | 0 | 0     |
| 1:00:00     | 0        | 0  | 0 | 0     |
| 2:00:00     | 0        | 0  | 0 | 0     |
| 3:00:00     | 0        | 0  | 0 | 0     |
| 4:00:00     | 0        | 0  | 0 | 0     |
| 5:00:00     | 0        | 0  | 0 | 0     |
| 6:00:00     | 0        | 0  | 0 | 0     |
| 7:00:00     | 0        | 5  | 0 | 5     |
| 8:00:00     | 0        | 3  | 0 | 3     |
| 9:00:00     | 0        | 2  | 0 | 2     |
| 10:00:00    | 0        | 4  | 0 | 4     |
| 11:00:00    | 0        | 0  | 0 | 0     |
| 12:00:00    | 0        | 0  | 0 | 0     |
| 13:00:00    | 0        | 0  | 0 | 0     |
| 14:00:00    | 0        | 1  | 1 | 2     |
| 15:00:00    | 0        | 9  | 0 | 9     |
| 16:00:00    | 0        | 27 | 0 | 27    |
| 17:00:00    | 0        | 22 | 0 | 22    |
| 18:00:00    | 0        | 15 | 0 | 15    |
| 19:00:00    | 0        | 0  | 0 | 0     |
| 20:00:00    | 0        | 0  | 0 | 0     |
| 21:00:00    | 0        | 0  | 0 | 0     |
| 22:00:00    | 0        | 0  | 0 | 0     |
| 23:00:00    | 0        | 0  | 0 | 0     |
| Total       | 0        | 88 | 1 | 89    |