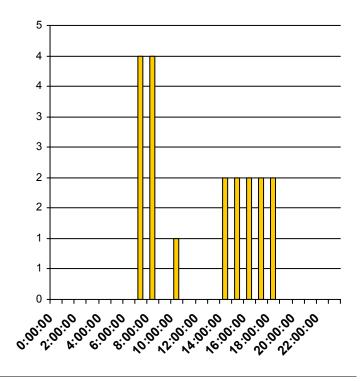

### Jersey Village, TX EB US-290 @ Jones Rd VIMS report

| Hour of Day | <b>4</b> |    | • | Total |
|-------------|----------|----|---|-------|
| 0:00:00     | 0        | 0  | 0 | 0     |
| 1:00:00     | 0        | 0  | 0 | 0     |
| 2:00:00     | 0        | 0  | 0 | 0     |
| 3:00:00     | 0        | 0  | 0 | 0     |
| 4:00:00     | 0        | 0  | 0 | 0     |
| 5:00:00     | 0        | 0  | 0 | 0     |
| 6:00:00     | 0        | 0  | 0 | 0     |
| 7:00:00     | 0        | 14 | 0 | 14    |
| 8:00:00     | 0        | 7  | 0 | 7     |
| 9:00:00     | 0        | 0  | 0 | 0     |
| 10:00:00    | 0        | 0  | 0 | 0     |
| 11:00:00    | 0        | 0  | 0 | 0     |
| 12:00:00    | 0        | 0  | 0 | 0     |
| 13:00:00    | 0        | 0  | 0 | 0     |
| 14:00:00    | 0        | 0  | 0 | 0     |
| 15:00:00    | 2        | 4  | 0 | 6     |
| 16:00:00    | 1        | 1  | 0 | 2     |
| 17:00:00    | 1        | 1  | 0 | 2     |
| 18:00:00    | 0        | 0  | 0 | 0     |
| 19:00:00    | 0        | 0  | 0 | 0     |
| 20:00:00    | 0        | 0  | 0 | 0     |
| 21:00:00    | 0        | 0  | 0 | 0     |
| 22:00:00    | 0        | 0  | 0 | 0     |
| 23:00:00    | 0        | 0  | 0 | 0     |
| Total       | 4        | 27 | 0 | 31    |