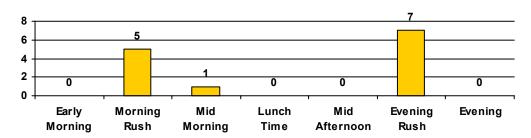

### Jersey Village, TX NB Senate Ave @ US-290 VIMS report

| Total Events by Hours of Day             | <b>4</b> |    | • | Total |
|------------------------------------------|----------|----|---|-------|
| Early Morning Hours 00:00 AM to 06:00 AM | 0        | 0  | 0 | 0     |
| Morning Rush Hours 06:01 AM to 09:00 AM  | 0        | 8  | 0 | 8     |
| Mid Morning Hours 09:01 AM to 11:00 AM   | 0        | 6  | 0 | 6     |
| Lunch Time Hours 11:01 AM to 02:00 PM    | 0        | 0  | 0 | 0     |
| Mid Afternoon Hours 02:01 PM to 04:00 PM | 0        | 10 | 1 | 11    |
| Evening Rush Hours 04:01 PM to 07:00 PM  | 0        | 64 | 0 | 64    |
| Evening Hours 07:01 PM to 11:59 PM       | 0        | 0  | 0 | 0     |
| Total                                    | 0        | 88 | 1 | 89    |