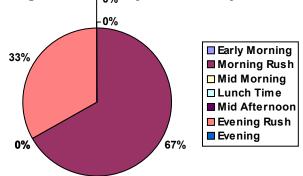

### VIMS\_hour\_group

| Total Events by Hours of Day             | <b>4</b> |     | <b>•</b> | Total |
|------------------------------------------|----------|-----|----------|-------|
| Early Morning Hours 00:00 AM to 06:00 AM | 0%       | 0%  | 0%       | 0%    |
| Morning Rush Hours 06:01 AM to 09:00 AM  | 0%       | 9%  | 0%       | 9%    |
| Mid Morning Hours 09:01 AM to 11:00 AM   | 0%       | 7%  | 0%       | 7%    |
| Lunch Time Hours 11:01 AM to 02:00 PM    | 0%       | 0%  | 0%       | 0%    |
| Mid Afternoon Hours 02:01 PM to 04:00 PM | 0%       | 11% | 1%       | 12%   |
| Evening Rush Hours 04:01 PM to 07:00 PM  | 0%       | 72% | 0%       | 72%   |
| Evening Hours 07:01 PM to 11:59 PM       | 0%       | 0%  | 0%       | 0%    |
| Total                                    | 0%       | 99% | 1%       | 100%  |