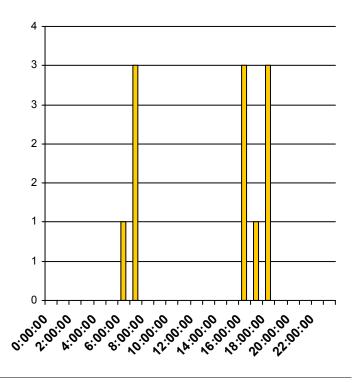

### Jersey Village, TX NB Senate Ave @ US-290 VIMS report

| Hour of Day | <b>4</b> |    | • | Total |
|-------------|----------|----|---|-------|
| 0:00:00     | 0        | 0  | 0 | 0     |
| 1:00:00     | 0        | 0  | 0 | 0     |
| 2:00:00     | 0        | 0  | 0 | 0     |
| 3:00:00     | 0        | 0  | 0 | 0     |
| 4:00:00     | 0        | 0  | 0 | 0     |
| 5:00:00     | 0        | 0  | 0 | 0     |
| 6:00:00     | 0        | 0  | 0 | 0     |
| 7:00:00     | 0        | 5  | 0 | 5     |
| 8:00:00     | 0        | 3  | 0 | 3     |
| 9:00:00     | 0        | 2  | 0 | 2     |
| 10:00:00    | 0        | 4  | 0 | 4     |
| 11:00:00    | 0        | 0  | 0 | 0     |
| 12:00:00    | 0        | 0  | 0 | 0     |
| 13:00:00    | 0        | 0  | 0 | 0     |
| 14:00:00    | 0        | 1  | 1 | 2     |
| 15:00:00    | 0        | 9  | 0 | 9     |
| 16:00:00    | 0        | 27 | 0 | 27    |
| 17:00:00    | 0        | 22 | 0 | 22    |
| 18:00:00    | 0        | 15 | 0 | 15    |
| 19:00:00    | 0        | 0  | 0 | 0     |
| 20:00:00    | 0        | 0  | 0 | 0     |
| 21:00:00    | 0        | 0  | 0 | 0     |
| 22:00:00    | 0        | 0  | 0 | 0     |
| 23:00:00    | 0        | 0  | 0 | 0     |
| Total       | 0        | 88 | 1 | 89    |