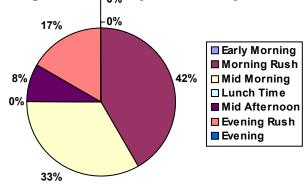

### VIMS\_hour\_group

| Total Events by Hours of Day             | <b>4</b> |     | <b>•</b> | Total |
|------------------------------------------|----------|-----|----------|-------|
| Early Morning Hours 00:00 AM to 06:00 AM | 0%       | 0%  | 0%       | 0%    |
| Morning Rush Hours 06:01 AM to 09:00 AM  | 0%       | 9%  | 0%       | 9%    |
| Mid Morning Hours 09:01 AM to 11:00 AM   | 0%       | 7%  | 0%       | 7%    |
| Lunch Time Hours 11:01 AM to 02:00 PM    | 0%       | 0%  | 0%       | 0%    |
| Mid Afternoon Hours 02:01 PM to 04:00 PM | 0%       | 11% | 1%       | 12%   |
| Evening Rush Hours 04:01 PM to 07:00 PM  | 0%       | 72% | 0%       | 72%   |
| Evening Hours 07:01 PM to 11:59 PM       | 0%       | 0%  | 0%       | 0%    |
| Total                                    | 0%       | 99% | 1%       | 100%  |