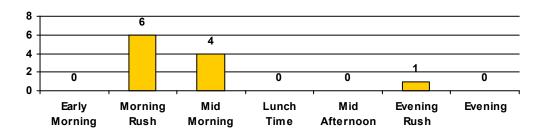

### Jersey Village, TX NB Senate Ave @ US-290 VIMS report

| Total Events by Hours of Day             | <b>4</b> |    | • | Total |
|------------------------------------------|----------|----|---|-------|
| Early Morning Hours 00:00 AM to 06:00 AM | 0        | 0  | 0 | 0     |
| Morning Rush Hours 06:01 AM to 09:00 AM  | 0        | 8  | 0 | 8     |
| Mid Morning Hours 09:01 AM to 11:00 AM   | 0        | 6  | 0 | 6     |
| Lunch Time Hours 11:01 AM to 02:00 PM    | 0        | 0  | 0 | 0     |
| Mid Afternoon Hours 02:01 PM to 04:00 PM | 0        | 10 | 1 | 11    |
| Evening Rush Hours 04:01 PM to 07:00 PM  | 0        | 64 | 0 | 64    |
| Evening Hours 07:01 PM to 11:59 PM       | 0        | 0  | 0 | 0     |
| Total                                    | 0        | 88 | 1 | 89    |