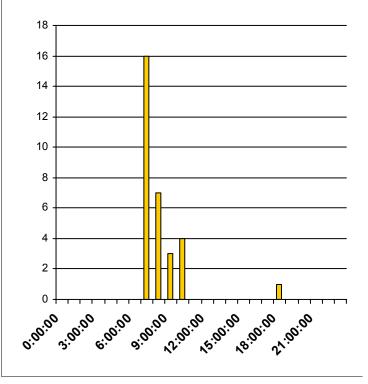

### Jersey Village, TX NB Senate Ave @ US-290 VIMS report

| Hour of Day | <b>4</b> |    | • | Total |
|-------------|----------|----|---|-------|
| 0:00:00     | 0        | 0  | 0 | 0     |
| 1:00:00     | 0        | 0  | 0 | 0     |
| 2:00:00     | 0        | 0  | 0 | 0     |
| 3:00:00     | 0        | 0  | 0 | 0     |
| 4:00:00     | 0        | 0  | 0 | 0     |
| 5:00:00     | 0        | 0  | 0 | 0     |
| 6:00:00     | 0        | 0  | 0 | 0     |
| 7:00:00     | 0        | 5  | 0 | 5     |
| 8:00:00     | 0        | 3  | 0 | 3     |
| 9:00:00     | 0        | 2  | 0 | 2     |
| 10:00:00    | 0        | 4  | 0 | 4     |
| 11:00:00    | 0        | 0  | 0 | 0     |
| 12:00:00    | 0        | 0  | 0 | 0     |
| 13:00:00    | 0        | 0  | 0 | 0     |
| 14:00:00    | 0        | 1  | 1 | 2     |
| 15:00:00    | 0        | 9  | 0 | 9     |
| 16:00:00    | 0        | 27 | 0 | 27    |
| 17:00:00    | 0        | 22 | 0 | 22    |
| 18:00:00    | 0        | 15 | 0 | 15    |
| 19:00:00    | 0        | 0  | 0 | 0     |
| 20:00:00    | 0        | 0  | 0 | 0     |
| 21:00:00    | 0        | 0  | 0 | 0     |
| 22:00:00    | 0        | 0  | 0 | 0     |
| 23:00:00    | 0        | 0  | 0 | 0     |
| Total       | 0        | 88 | 1 | 89    |