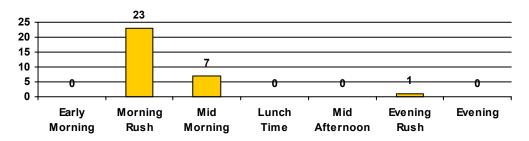

### Jersey Village, TX EB US-290 @ Senate Ave VIMS report

| Total Events by Hours of Day             | <b>■</b> |    | • | Total |
|------------------------------------------|----------|----|---|-------|
| Early Morning Hours 00:00 AM to 06:00 AM | 0        | 0  | 0 | 0     |
| Morning Rush Hours 06:01 AM to 09:00 AM  | 1        | 8  | 0 | 9     |
| Mid Morning Hours 09:01 AM to 11:00 AM   | 0        | 2  | 0 | 2     |
| Lunch Time Hours 11:01 AM to 02:00 PM    | 0        | 0  | 0 | 0     |
| Mid Afternoon Hours 02:01 PM to 04:00 PM | 0        | 2  | 0 | 2     |
| Evening Rush Hours 04:01 PM to 07:00 PM  | 1        | 22 | 0 | 23    |
| Evening Hours 07:01 PM to 11:59 PM       | 0        | 0  | 0 | 0     |
| Total                                    | 2        | 34 | 0 | 36    |