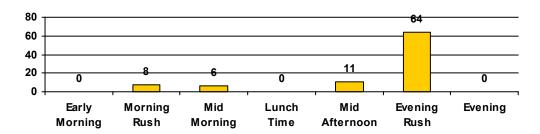

### Jersey Village, TX NB Senate Ave @ US-290 VIMS report

| Total Events by Hours of Day             | <b>4</b> |    | • | Total |
|------------------------------------------|----------|----|---|-------|
| Early Morning Hours 00:00 AM to 06:00 AM | 0        | 0  | 0 | 0     |
| Morning Rush Hours 06:01 AM to 09:00 AM  | 0        | 8  | 0 | 8     |
| Mid Morning Hours 09:01 AM to 11:00 AM   | 0        | 6  | 0 | 6     |
| Lunch Time Hours 11:01 AM to 02:00 PM    | 0        | 0  | 0 | 0     |
| Mid Afternoon Hours 02:01 PM to 04:00 PM | 0        | 10 | 1 | 11    |
| Evening Rush Hours 04:01 PM to 07:00 PM  | 0        | 64 | 0 | 64    |
| Evening Hours 07:01 PM to 11:59 PM       | 0        | 0  | 0 | 0     |
| Total                                    | 0        | 88 | 1 | 89    |