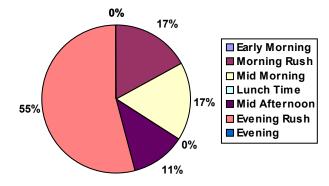

### Jersey Village, TX NB Senate Ave @ US-290 VIMS report

| Total Events by Hours of Day             | <b>4</b> |    | • | Total |
|------------------------------------------|----------|----|---|-------|
| Early Morning Hours 00:00 AM to 06:00 AM | 0        | 0  | 0 | 0     |
| Morning Rush Hours 06:01 AM to 09:00 AM  | 0        | 8  | 0 | 8     |
| Mid Morning Hours 09:01 AM to 11:00 AM   | 0        | 6  | 0 | 6     |
| Lunch Time Hours 11:01 AM to 02:00 PM    | 0        | 0  | 0 | 0     |
| Mid Afternoon Hours 02:01 PM to 04:00 PM | 0        | 10 | 1 | 11    |
| Evening Rush Hours 04:01 PM to 07:00 PM  | 0        | 64 | 0 | 64    |
| Evening Hours 07:01 PM to 11:59 PM       | 0        | 0  | 0 | 0     |
| Total                                    | 0        | 88 | 1 | 89    |