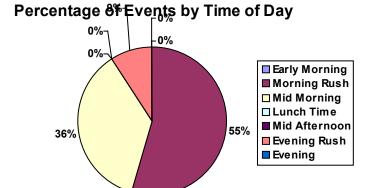

### VIMS\_hour\_group

| Total Events by Hours of Day             | <b>4</b> |     | <b>•</b> | Total |
|------------------------------------------|----------|-----|----------|-------|
| Early Morning Hours 00:00 AM to 06:00 AM | 0%       | 0%  | 0%       | 0%    |
| Morning Rush Hours 06:01 AM to 09:00 AM  | 0%       | 9%  | 0%       | 9%    |
| Mid Morning Hours 09:01 AM to 11:00 AM   | 0%       | 7%  | 0%       | 7%    |
| Lunch Time Hours 11:01 AM to 02:00 PM    | 0%       | 0%  | 0%       | 0%    |
| Mid Afternoon Hours 02:01 PM to 04:00 PM | 0%       | 11% | 1%       | 12%   |
| Evening Rush Hours 04:01 PM to 07:00 PM  | 0%       | 72% | 0%       | 72%   |
| Evening Hours 07:01 PM to 11:59 PM       | 0%       | 0%  | 0%       | 0%    |
| Total                                    | 0%       | 99% | 1%       | 100%  |