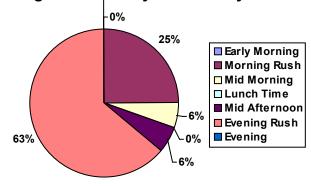

#### VIMS\_hour\_group

| Total Events by Hours of Day             | •  |     | •  | Total |
|------------------------------------------|----|-----|----|-------|
| Early Morning Hours 00:00 AM to 06:00 AM | 0% | 0%  | 0% | 0%    |
| Morning Rush Hours 06:01 AM to 09:00 AM  | 3% | 22% | 0% | 25%   |
| Mid Morning Hours 09:01 AM to 11:00 AM   | 0% | 6%  | 0% | 6%    |
| Lunch Time Hours 11:01 AM to 02:00 PM    | 0% | 0%  | 0% | 0%    |
| Mid Afternoon Hours 02:01 PM to 04:00 PM | 0% | 6%  | 0% | 6%    |
| Evening Rush Hours 04:01 PM to 07:00 PM  | 3% | 61% | 0% | 64%   |
| Evening Hours 07:01 PM to 11:59 PM       | 0% | 0%  | 0% | 0%    |
| Total                                    | 6% | 94% | 0% | 100%  |