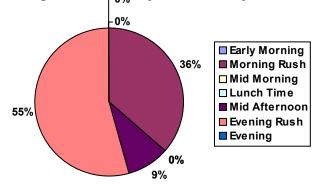

### VIMS\_hour\_group

| Total Events by Hours of Day             | <b>4</b> |     | <b>•</b> | Total |
|------------------------------------------|----------|-----|----------|-------|
| Early Morning Hours 00:00 AM to 06:00 AM | 0%       | 0%  | 0%       | 0%    |
| Morning Rush Hours 06:01 AM to 09:00 AM  | 0%       | 9%  | 0%       | 9%    |
| Mid Morning Hours 09:01 AM to 11:00 AM   | 0%       | 7%  | 0%       | 7%    |
| Lunch Time Hours 11:01 AM to 02:00 PM    | 0%       | 0%  | 0%       | 0%    |
| Mid Afternoon Hours 02:01 PM to 04:00 PM | 0%       | 11% | 1%       | 12%   |
| Evening Rush Hours 04:01 PM to 07:00 PM  | 0%       | 72% | 0%       | 72%   |
| Evening Hours 07:01 PM to 11:59 PM       | 0%       | 0%  | 0%       | 0%    |
| Total                                    | 0%       | 99% | 1%       | 100%  |