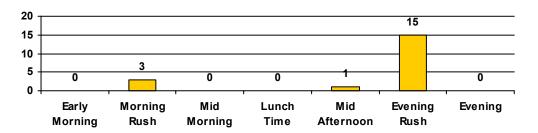

### Jersey Village, TX NB Senate Ave @ US-290 VIMS report

| Total Events by Hours of Day             | <b>4</b> |    | • | Total |
|------------------------------------------|----------|----|---|-------|
| Early Morning Hours 00:00 AM to 06:00 AM | 0        | 0  | 0 | 0     |
| Morning Rush Hours 06:01 AM to 09:00 AM  | 0        | 8  | 0 | 8     |
| Mid Morning Hours 09:01 AM to 11:00 AM   | 0        | 6  | 0 | 6     |
| Lunch Time Hours 11:01 AM to 02:00 PM    | 0        | 0  | 0 | 0     |
| Mid Afternoon Hours 02:01 PM to 04:00 PM | 0        | 10 | 1 | 11    |
| Evening Rush Hours 04:01 PM to 07:00 PM  | 0        | 64 | 0 | 64    |
| Evening Hours 07:01 PM to 11:59 PM       | 0        | 0  | 0 | 0     |
| Total                                    | 0        | 88 | 1 | 89    |