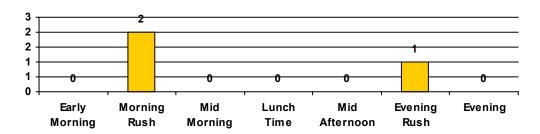

### Jersey Village, TX NB Senate Ave @ US-290 VIMS report

| Total Events by Hours of Day             | <b>4</b> |    | • | Total |
|------------------------------------------|----------|----|---|-------|
| Early Morning Hours 00:00 AM to 06:00 AM | 0        | 0  | 0 | 0     |
| Morning Rush Hours 06:01 AM to 09:00 AM  | 0        | 8  | 0 | 8     |
| Mid Morning Hours 09:01 AM to 11:00 AM   | 0        | 6  | 0 | 6     |
| Lunch Time Hours 11:01 AM to 02:00 PM    | 0        | 0  | 0 | 0     |
| Mid Afternoon Hours 02:01 PM to 04:00 PM | 0        | 10 | 1 | 11    |
| Evening Rush Hours 04:01 PM to 07:00 PM  | 0        | 64 | 0 | 64    |
| Evening Hours 07:01 PM to 11:59 PM       | 0        | 0  | 0 | 0     |
| Total                                    | 0        | 88 | 1 | 89    |